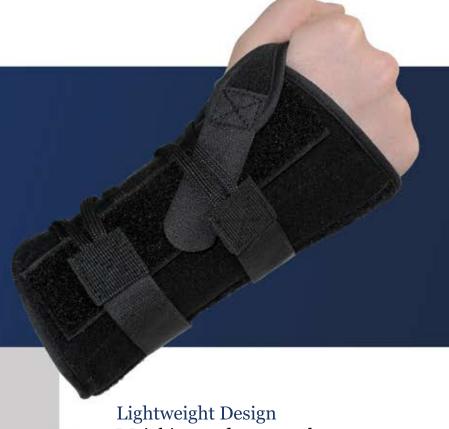

Sprains and strains of the wrist and hand

Contact Us:

Toll Free: (866) 277-3135

Fax: (866) 277-4412

www.comfortlandmed.com

Weighing under 4 oz., the Endeavor wrist splint provides incredible support while remaining lightweight and low-profile, helping patients get back to normal activity quickly.

### Easy to Use/ Adjust

The Endeavor wrist splint features a hook strap and D-ring closure system, allowing for easy application and adjustment without requiring tools or further assistance.